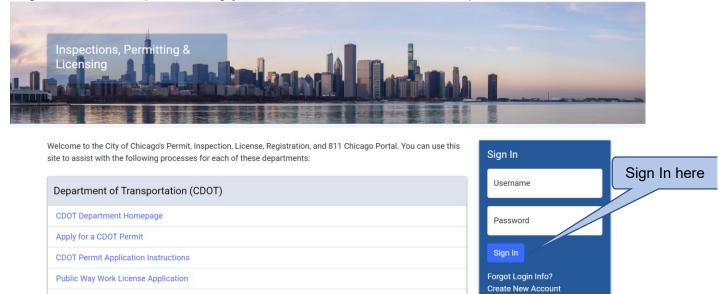

#### LOGIN INTO THE WEB PORTAL

Dumpster License Application Contractor Acceptance Process

### Login into the web portal using your web account username and password

3