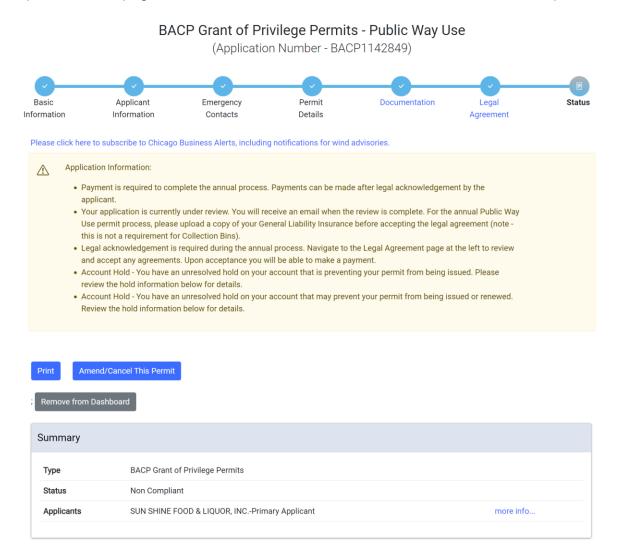

#### Permit Application Status

The permit status page shows all the information and the actions related to the permit.